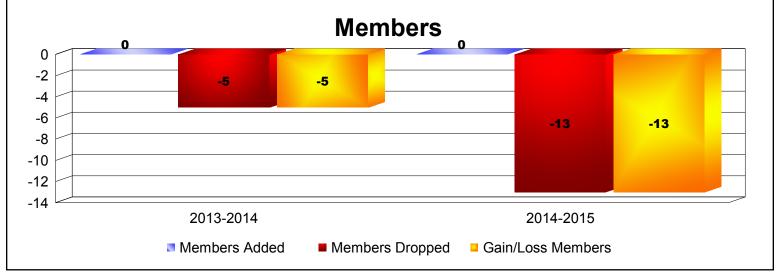

**Disbanded Districts**As of June 2015 Cumulative

| Year      | New<br>Clubs | Dropped<br>Clubs | Gain/<br>Loss<br>Clubs | New<br>Members | Charter<br>Members | Reinstate<br>Members | Transfer<br>Members | Total<br>Member<br>Added | Total<br>Members<br>Dropped | Gain/<br>Loss<br>Members |
|-----------|--------------|------------------|------------------------|----------------|--------------------|----------------------|---------------------|--------------------------|-----------------------------|--------------------------|
| 2013-2014 | 0            | 0                | 0                      | 0              | 0                  | 0                    | 0                   | 0                        | -5                          | -5                       |
| 2014-2015 | 0            | -1               | -1                     | 0              | 0                  | 0                    | 0                   | 0                        | -13                         | -13                      |
| Average   | 0            | -1               | -1                     | 0              | 0                  | 0                    | 0                   | 0                        | -9                          | -9                       |