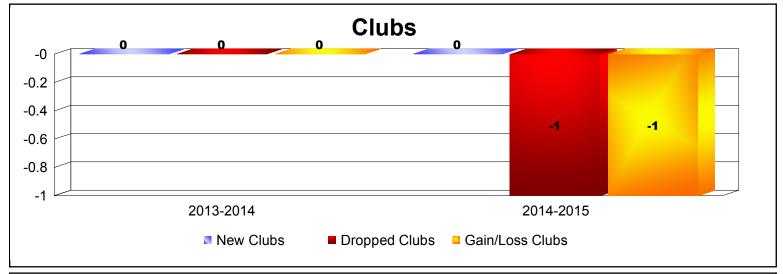

**Disbanded Districts**As of June 2015 Cumulative

| Year      | New<br>Clubs | Dropped<br>Clubs | Gain/<br>Loss<br>Clubs | New<br>Members | Charter<br>Members | Reinstate<br>Members | Transfer<br>Members | Total<br>Member<br>Added | Total<br>Members<br>Dropped | Gain/<br>Loss<br>Members |
|-----------|--------------|------------------|------------------------|----------------|--------------------|----------------------|---------------------|--------------------------|-----------------------------|--------------------------|
| 2013-2014 | 0            | 0                | 0                      | 0              | 0                  | 0                    | 0                   | 0                        | -5                          | -5                       |
| 2014-2015 | 0            | -1               | -1                     | 0              | 0                  | 0                    | 0                   | 0                        | -13                         | -13                      |
| Average   | 0            | -1               | -1                     | 0              | 0                  | 0                    | 0                   | 0                        | -9                          | -9                       |